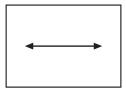

## LABEL SPLENDORGLOSS

Label Splendorgloss has been specially developed for the labels sector. For labelling, always observe the correct indications as regards grain direction. It must be parallel to the base of the bottle (see drawings).

APPLICATION

Form of the label

wrap-around label

correct grain direction

wrong grain direction

The surface permits to obtain particularly brilliant printing results with excellent contrast, details and chromatic saturation. Can be used without problems with the main printing systems: offset, blind embossing, hot foil stamping, screen printing. The surface requires the use of oxidative drying inks; also control the fountain solution in terms of both pH and conductivity and/or additives to keep emulsioning to minimal levels. For better setting and dry control, we advise against excessive ink loads and recommends the use of anti-setoff spray powder and ink drying additives if necessary.