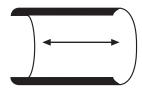

## LABEL SPLENDORGLOSS

Label Splendorgloss has been specially developed for the labels sector. For labelling, always observe the correct indications as regards grain direction. It must be parallel to the base of the bottle (see drawings).

APPLICATION

Form of the label

wrap-around label

correct grain direction

wrong grain direction

The surface permits to obtain particularly brilliant printing results with excellent contrast, details and chromatic saturation. Can be used without problems with the main printing systems: offset, blind embossing, hot foil stamping, screen printing. The surface requires the use of oxidative drying inks; also control the fountain solution in terms of both pH and conductivity and/or additives to keep emulsioning to minimal levels. For better setting and dry control, we advise against excessive ink loads and recommends the use of anti-setoff spray powder and ink drying additives if necessary.