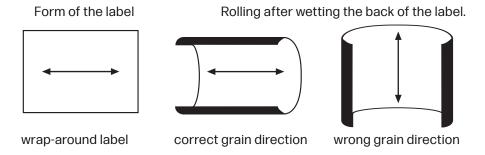

## SPLENDORLUX LABEL PW

Splendorlux Label has been specially developed for the labels sector. For labelling, always observe the correct indications as regards grain direction. It must be parallel to the base of the bottle (see drawings).