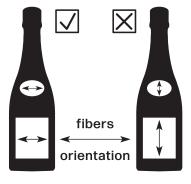

## **STUCCO COROLLA LABEL**

Stucco Corolla Label has been specially developed for wet glue labels. It combines the features of laid products with the printability of a coated support. For labelling, always observe the correct indications as regards grain direction. It must be parallel to the base of the bottle (see drawings).