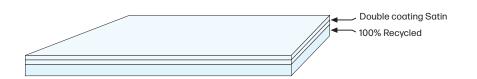

## **SYMBOL CARD ECO 100**

Environmentally-friendly recycled paper-boards certify FSC Recycled®, 100% made by recycled fibers. Double blade coated on top surface, with a Satin finish. Available in Premium White shade.

## TECHNICAL FEATURES

Ref. standard/instrument unit of measure

Brightness - ISO 2470 (R457) -  $103\% \pm 2$  Relative Humidity  $50\% \pm 5$  ref. TAPPI 502-98 \* Uncoated side

ECOLOGICAL FEATURES

The product is completely recyclable. Given the high recycled content within the substrate it's possible for there to be a slight variation in the shade, from one making to the next and occasional small spots. Special runs available upon request.