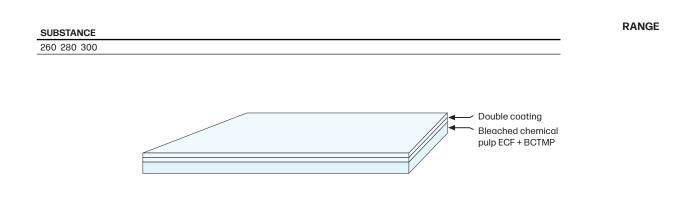

## **SYMBOL CARD HIGH BULK**

Board made with E.C.F. and BCTMP celluloses, FSC<sup>®</sup> certified. Double blade coated on one side with a Satin finishing and an high-bulk substrate. Available in Premium White shade.

DESCRIPTION

| SUBSTANCE | VSA     | THICKNESS     | <b>ROUGHNESS*</b> | TABER STIFFNESS 15° **<br>ISO 2493 |             |
|-----------|---------|---------------|-------------------|------------------------------------|-------------|
| ISO 536   | ISO 534 | ISO 534       | ISO 8791-2        |                                    |             |
|           |         |               |                   | long ± 15%                         | cross ± 15% |
| g/m²      | cm³/g   | μm            | ml/min            | mN                                 | mN          |
|           |         |               |                   |                                    |             |
| 260 ± 5%  | 1,44    | $375 \pm 5\%$ | 550 ± max 600     | 200                                | 120         |
| 280±5%    | 1,46    | 410 ± 5%      | 550 ± max 600     | 240                                | 130         |
| 300±5%    | 1,45    | 435 ± 5%      | 550 ± max 600     | 310**                              | 150**       |
|           |         |               |                   |                                    |             |