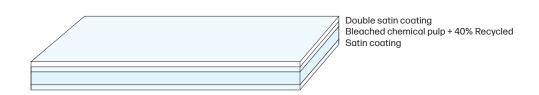

## **SYMBOL WRAP ECO40**

Environmentally-friendly paper certify FSC® with high content of recycled material (minimum quantity guaranteed 40%). Double blade coated on one side and one blade coated to other side with a Satin finish. Available in Premium White colour. Developed mostly for wrapping boxes.

## **SYMBOL WRAP ECO40**

Symbol Wrap is a paper specially designed for covering boxs. Its high quality physical-mechanical characteristics, together with an excellent printing result, make Symbol Wrap the ideal paper for this application.