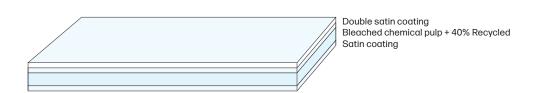

## **SYMBOL WRAP ECO40**

Environmentally-friendly paper certify FSC® with high content of recycled material (minimum quantity guaranteed 40%). Double blade coated on one side and one blade coated to other side with a Satin finish. Available in Premium White colour. Developed mostly for wrapping boxes.

## **SYMBOL WRAP ECO40**

Symbol Wrap is a paper specially designed for covering boxs. Its high quality physical-mechanical characteristics, together with an excellent printing result, make Symbol Wrap the ideal paper for this application.